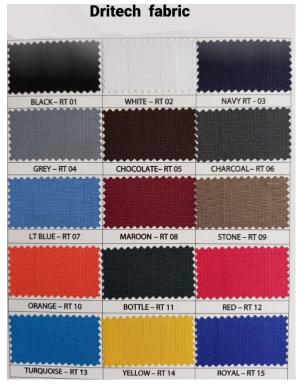

## Colour options. \*Note - Colour availibility is to be confirmed with us prior to placement/confirmation of order.

Made from Dritec ripstop waterproof 100% polyester fabric. The fabric and construction of the garment makes its use absolutely light on the body and comfortable whilst fishing, cycling, hiking or even just everyday use.