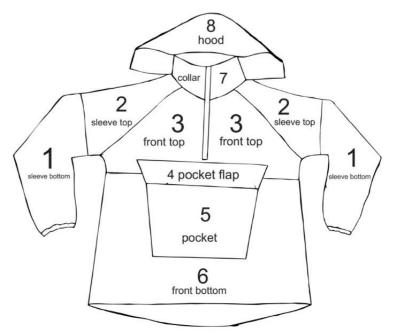

## SKU: VJSV01 - Custom Splash Smock Half Zip

Custom Angling Wear for Clubs and Teams - branding can be included at additional cost depending on size of branding, how many are required on each garment per style/product and the colours involved. All numbers on jacket represent an area that can be customised with your colour choice

- Hidden hoodie in the collar with toggle so that theres no hassle to tie up whilst fishing.
- Front pocket with velcro flap to keep your valuables close at hand.
- Extra long sleeve to prevent catching around the shoulder when casting. Elasticated thumb hole cuff to grip the rod without pull back.
- Generous cut for over clothing wear.
- Drawcord at the waist with toggle to tighten around the waist
- Chest pocket with velcro to keep your valuables dry and close at hand.